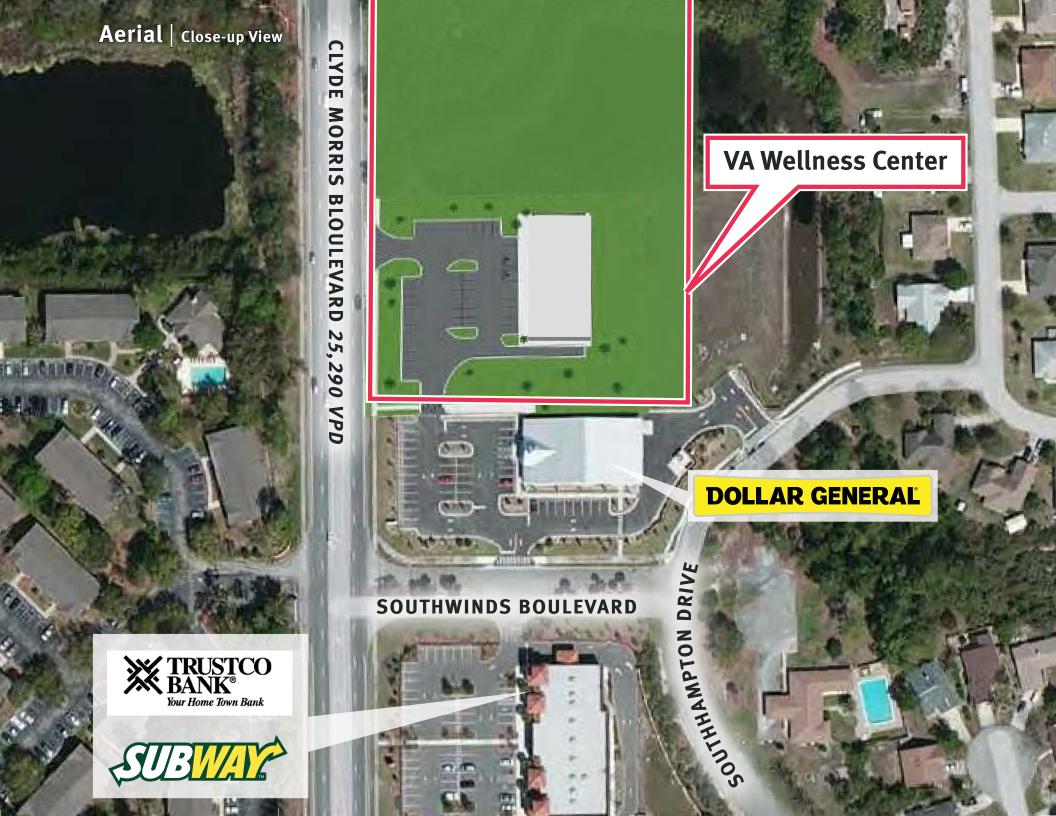

#### Site Information

The subject property is located at the corner of South Clyde Morris Boulevard and Richel Drive just one block north of Madeline Avenue, a major east-west thoroughfare. The property has access from South Clyde Morris Boulevard, which has a traffic count of 25,290 vehicles per day. Within blocks of the property are McDonald's, CVS Pharmacy, Trustco Bank, and Subway. Atlantic High School and Covenant United Methodist Church are located within blocks of the property, providing additional traffic and visibility.

Immediately south of the property is a 9,100 square foot Dollar General that was built in 2010. The Dollar General and the subject property will share access from South Clyde Morris Boulevard.