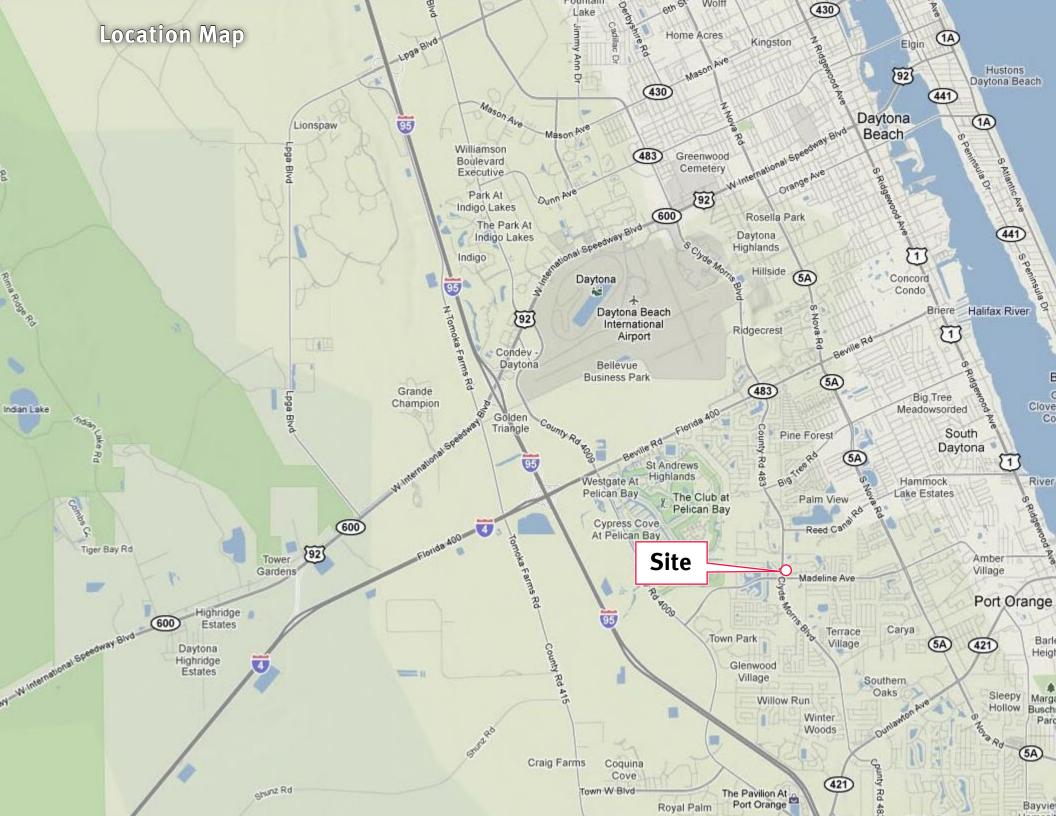

## **Property Information**

Location The property is located at 3731 South Clyde Morris Boulevard in Port Orange, Florida.

Lot Size Approximately 5.96 acres, or 259,617 square feet.

Improvements Construction was completed in June 2012 of an approximately 7,550 square foot built-to-suit commercial building to

#### Site Information

The subject property is located at the corner of South Clyde Morris Boulevard and Richel Drive just one block north of Madeline Avenue, a major east-west thoroughfare. The property has access from South Clyde Morris Boulevard, which has a traffic count of 25,290 vehicles per day. Within blocks of the property are McDonald's, CVS Pharmacy, Trustco Bank, and Subway. Atlantic High School and Covenant United Methodist Church are located within blocks of the property, providing additional traffic and visibility.