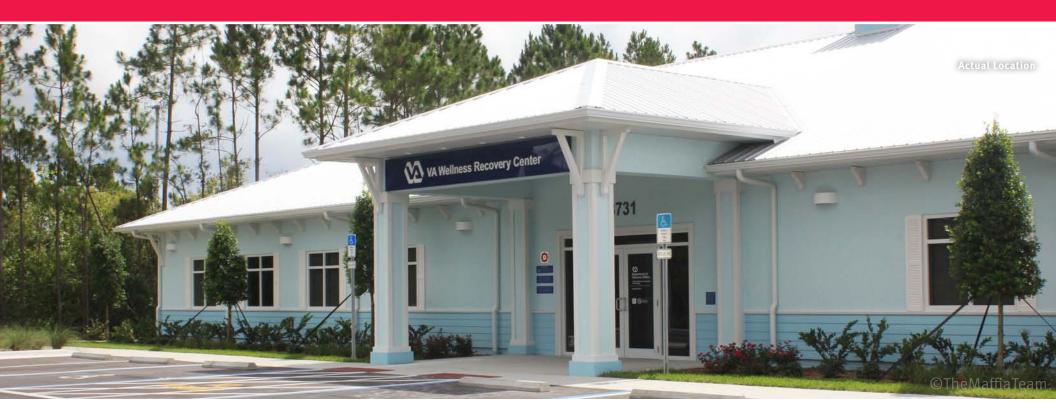

## **Property Information**

Location The property is located at 3731 South Clyde Morris Boulevard in Port Orange, Florida.

Lot Size Approximately 5.96 acres, or 259,617 square feet.

Improvements Construction was completed in June 2012 of an approximately 7,550 square foot built-to-suit commercial building to

be used as a **Veterans Affairs Psychosocial Rehabilitation and Recovery Center**. The building is block construction with various architectural features and has a high-quality, 24-guage metal roof. The building and site orientation were designed to accommodate a 3,000 square foot building expansion. The on-site storm water detention area has been engineered and constructed to accommodate this potential future expansion. The tenant has invested over \$356,000 in