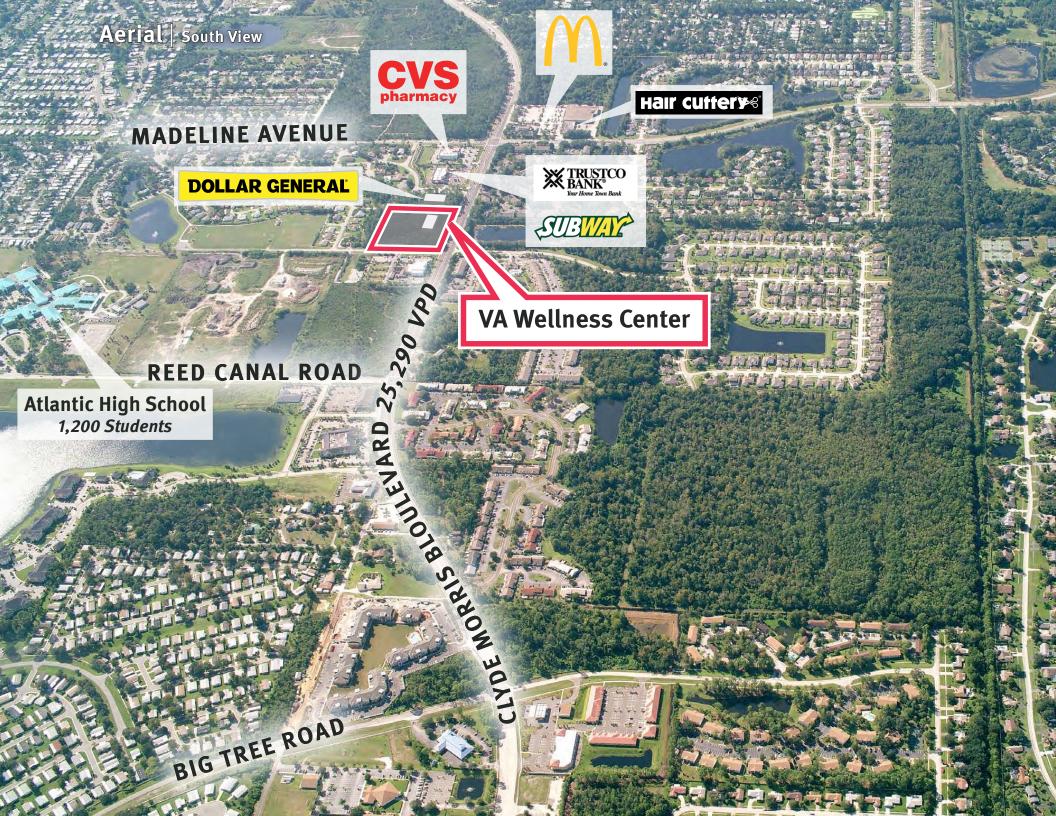

#### Site Information

The subject property is located at the corner of South Clyde Morris Boulevard and Richel Drive just one block north of Madeline Avenue, a major east-west thoroughfare. The property has access from South Clyde Morris Boulevard, which has a traffic count of 25,290 vehicles per day. Within blocks of the property are McDonald's, CVS Pharmacy, Trustco Bank, and Subway. Atlantic High School and Covenant United Methodist Church are located within blocks of the property, providing additional traffic and visibility.

Immediately south of the property is a 9,100 square foot Dollar General that was built in 2010. The Dollar General and the subject property will share access from South Clyde Morris Boulevard.