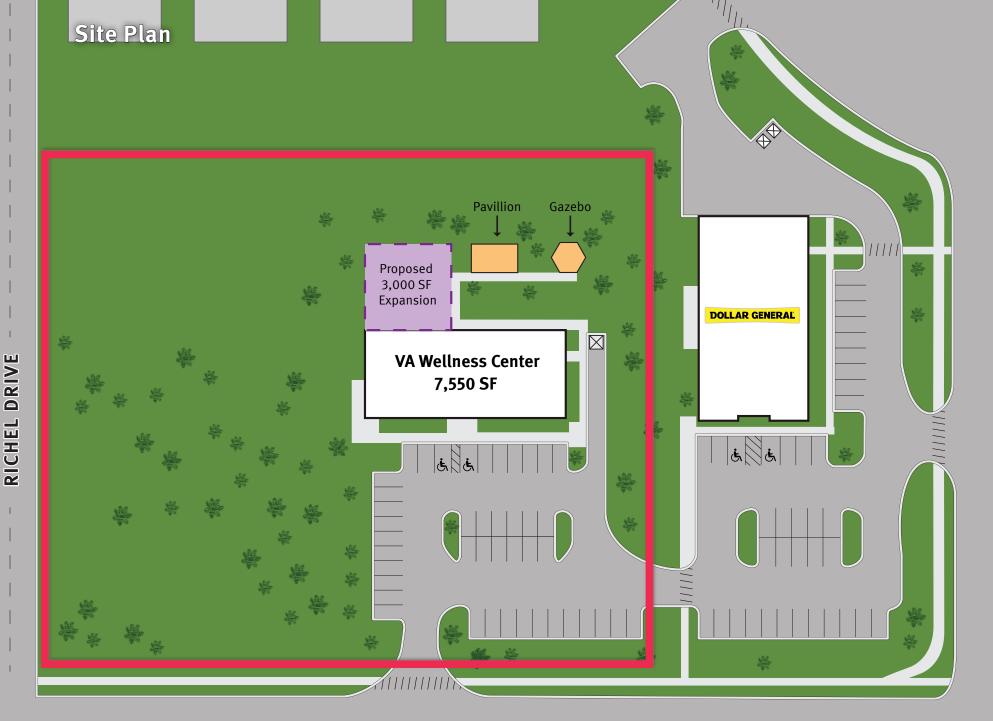

## **Property Information**

Location The property is located at 3731 South Clyde Morris Boulevard in Port Orange, Florida.

Lot Size Approximately 5.96 acres, or 259,617 square feet.

Improvements Construction was completed in June 2012 of an approximately 7,550 square foot built-to-suit commercial building to

be used as a **Veterans Affairs Psychosocial Rehabilitation and Recovery Center**. The building is block construction with various architectural features and has a high-quality, 24-guage metal roof. The building and site orientation were designed to accommodate a 3,000 square foot building expansion. The on-site storm water detention area has been engineered and constructed to accommodate this potential future expansion. The tenant has invested over \$356,000 in

Immediately south of the property is a 9,100 square foot Dollar General that was built in 2010. The Dollar General and the subject property will share access from South Clyde Morris Boulevard.