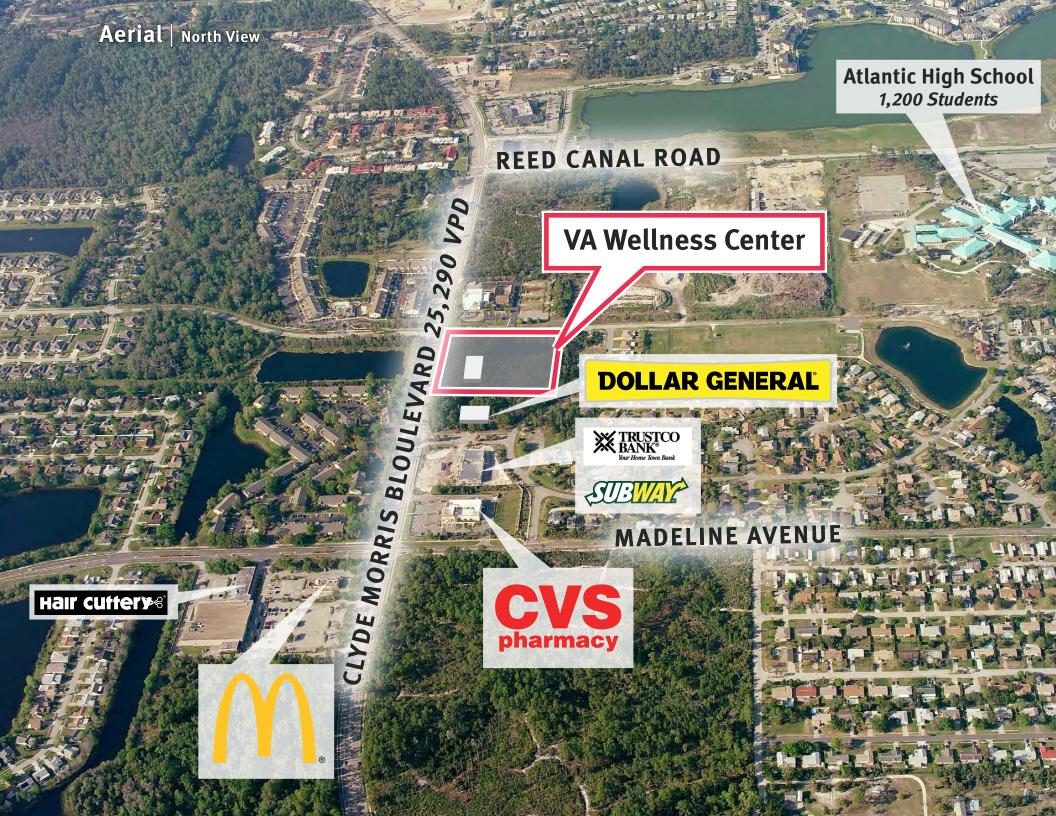

#### Site Information

The subject property is located at the corner of South Clyde Morris Boulevard and Richel Drive just one block north of Madeline Avenue, a major east-west thoroughfare. The property has access from South Clyde Morris Boulevard, which has a traffic count of 25,290 vehicles per day. Within blocks of the property are McDonald's, CVS Pharmacy, Trustco Bank, and Subway. Atlantic High School and Covenant United Methodist Church are located within blocks of the property, providing additional traffic and visibility.

Immediately south of the property is a 9,100 square foot Dollar General that was built in 2010. The Dollar General and the subject property will share access from South Clyde Morris Boulevard.