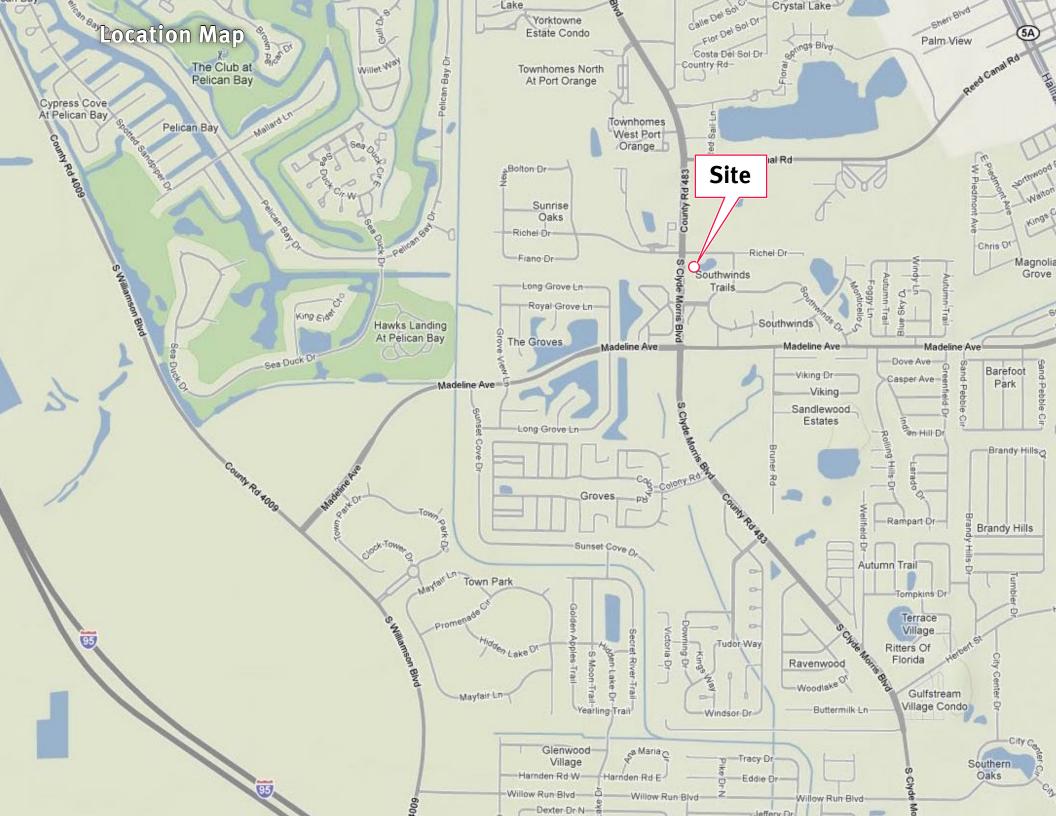

#### Site Information

The subject property is located at the corner of South Clyde Morris Boulevard and Richel Drive just one block north of Madeline Avenue, a major east-west thoroughfare. The property has access from South Clyde Morris Boulevard, which has a traffic count of 25,290 vehicles per day. Within blocks of the property are McDonald's, CVS Pharmacy, Trustco Bank, and Subway. Atlantic High School and Covenant United Methodist Church are located within blocks of the property, providing additional traffic and visibility.

Immediately south of the property is a 9,100 square foot Dollar General that was built in 2010. The Dollar General and the subject property will share access from South Clyde Morris Boulevard.