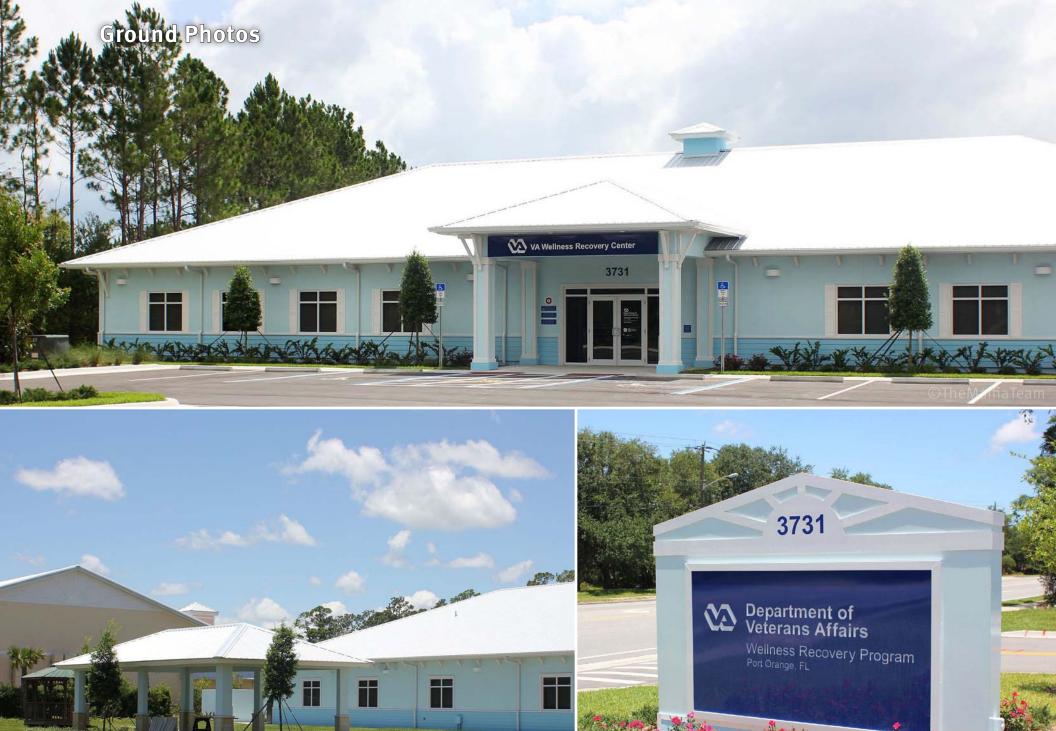

## **Property Information**

Location The property is located at 3731 South Clyde Morris Boulevard in Port Orange, Florida.

Lot Size Approximately 5.96 acres, or 259,617 square feet.

Improvements Construction was completed in June 2012 of an approximately 7,550 square foot built-to-suit commercial building to

be used as a **Veterans Affairs Psychosocial Rehabilitation and Recovery Center**. The building is block construction with various architectural features and has a high-quality, 24-guage metal roof. The building and site orientation were designed to accommodate a 3,000 square foot building expansion. The on-site storm water detention area has been engineered and constructed to accommodate this potential future expansion. The tenant has invested over \$356,000 in

interior build-out and outdoor amenities, including a large pavilion.

Leased to the **United States of America** ("Government") for five years from June 1, 2012, to June 30, 2017, at an annual

rent of \$187,240. There are five one-year options to renew the lease, each with a 3% increase in the rent. The landlord is responsible for the payment of taxes, insurance, repairs, maintenance, janitorial, and management expenses. There is a negotiated fixed base for real estate taxes. The Government will reimburse the landlord for all taxes paid in excess of the